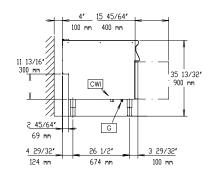

# Modular Cooking Range Line Pasta Cooker, gas, 10.5gal

D = Drain

WI = Water inlet

EI = Electrical connection EQ = Equipotential screw

G = Gas connection

#### **Key Information:**

Usable well dimensions

(width): 11 13/16" (300 mm)

Usable well dimensions

(depth): 20 1/2" (520 mm)

Usable well dimensions

(height): 10 1/4" (260 mm)

Well capacity:

8.45 gal (32 liters) MIN;
10.57 gal 40 liters) MAX

Well Capacity (MAX):

10.57 gal (40 litres) MAX

External dimensions, Width: 15 3/4" (400 mm) 35 7/16" (900 mm) External dimensions, Depth: External dimensions, Height: 33 7/16" (850 mm) Net weight: 137 lbs (62 kg) Shipping width: 18 1/8" (460 mm) Shipping depth: 40 3/16" (1020 mm) Shipping height: 42 1/2" (1080 mm) Shipping weight: 148 lbs (67 kg) 17.89 ft<sup>3</sup> (0.51 m<sup>3</sup>) Shipping volume:

Certification group:

If appliance is set up or next to or against temperature sensitive furniture or similar, a safety gap of approximately 150 mm should be maintained or some form of heat insulation fitted.