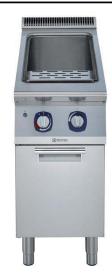

# Modular Cooking Range Line Pasta Cooker, gas, 10.5gal

| ITEM #  |
|---------|
| MODEL # |
| NAME #  |
|         |
| SIS #   |

391201 (E9PCGD1MF2)

Pasta Cooker, gas, Single 10.5 gallon (40 Lt) tank, 66lb/hour capacity each, automatic starch removal, automatic low water level control, 9 position energy control, 316 stainless steel tank, stainless steel cabinet & legs, 53,000 BTU

## Item No.

Pasta Cooker, gas, Single 10.5 gallon (40 Lt) tank, 66lb/hour capacity each, automatic starch removal, automatic low water level control, 9 position energy control, 316 stainless steel tank, stainless steel cabinet & legs, 53,000 BTU

#### **Main Features**

AIA#

- In addition to cooking pasta, the appliance can be used for noodles of every kind, rice, dumplings and vegetables.
- High efficiency 16.5 kW burners in stainless steel with flame failure device and power settings for each well, located below the well.
- Water basin in 316-L type Stainless steel.
- Water basin is seamlessly welded into the top of the appliance.
- Provided with integrated drip zone on which baskets can be placed for draining purposes.
- 10.5gal (40 liters) water basin.
- Automatic starch removal function during cooking: improved water quality over time.
- Automatic low-water level shut-off: no accidental over-heating.
- Easy-to-use control panel with gas cock and piezo ignition.
- All major compartments located in front of unit for ease of maintenance.
- Continuous water filling regulated through a manual water tap.
- Large drain with manual ball-valve for fast emptying of well.
- Thermocouple device for added safety.
- IPX5 water resistance certification.
- The special design of the control knob system guarantees against water infiltration.
- One piece pressed 0.07" (2mm) work top in Stainless Steel.
- Unit delivered with four 2" (50mm) legs in stainless steel as standard (all round Stainless steel kick plates as option).