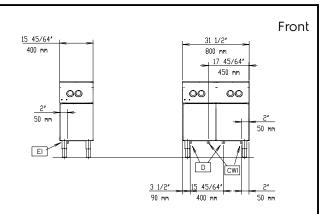

# Modular Cooking Range Line Pasta Cooker, gas, 10.5gal

D = Drain

WI = Water inlet

EI = Electrical connection EQ = Equipotential screw

G = Gas connection

#### **Key Information:**

Usable well dimensions

(width): 11 13/16" (300 mm)

Usable well dimensions

(depth): 20 1/2" (520 mm)

Usable well dimensions

(height): 10 1/4" (260 mm)

Well capacity:

8.45 gal (32 liters) MIN;
10.57 gal 40 liters) MAX

Well Capacity (MAX):

10.57 gal (40 litres) MAX

External dimensions, Width: 15 3/4" (400 mm) 35 7/16" (900 mm) External dimensions, Depth: External dimensions, Height: 33 7/16" (850 mm) Net weight: 137 lbs (62 kg) Shipping width: 18 1/8" (460 mm) Shipping depth: 40 3/16" (1020 mm) Shipping height: 42 1/2" (1080 mm) Shipping weight: 148 lbs (67 kg) 17.89 ft<sup>3</sup> (0.51 m<sup>3</sup>) Shipping volume: