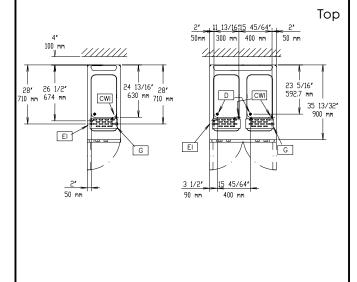

# Modular Cooking Range Line Pasta Cooker, gas, 10.5gal

D = Drain

WI = Water inlet

EI = Electrical connection EQ = Equipotential screw

G = Gas connection

#### **Key Information:**

Usable well dimensions

(width): 11 13/16" (300 mm)

Usable well dimensions

(depth): 20 1/2" (520 mm)

Usable well dimensions

(height): 10 1/4" (260 mm)

Well capacity:

8.45 gal (32 liters) MIN;
10.57 gal 40 liters) MAX

Well Capacity (MAX):

10.57 gal (40 litres) MAX

External dimensions, Width: 15 3/4" (400 mm) 35 7/16" (900 mm) External dimensions, Depth: External dimensions, Height: 33 7/16" (850 mm) Net weight: 137 lbs (62 kg) Shipping width: 18 1/8" (460 mm) Shipping depth: 40 3/16" (1020 mm) Shipping height: 42 1/2" (1080 mm) Shipping weight: 148 lbs (67 kg) 17.89 ft<sup>3</sup> (0.51 m<sup>3</sup>) Shipping volume: